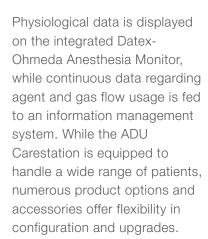

# **Specifications**

The ADU Carestation comes equipped to handle evolving anesthesia demands, with Doctors Depot maintained features including:

- » Pressure Control (PCV), Volume Control (VCV), and spontaneous ventilation modes: Pressure Support (PSV), Synchronized Intermittent Mandatory Ventilation (SIMV)
- » Tidal volume compensation to 20 mL
- » O2/N2O/AA ratio control down to minimal flows
- » Service free, lightweight AladinTM Cassettes for all five agents
- » Integrated Datex-Ohmeda Anesthesia Monitor
- » Battery back-up for Datex-Ohmeda Anesthesia Monitor
- » Data integration of agent and gas flow usage to information management system
- » 12-inch color display
- » Record keeping capability of anesthesia delivery and patient monitoring parameter
- » Compact Breathing CircuitTM with automatic absorber
- » Compact ceiling mount option (available for certain pendant systems)
- » Numerous product options and accessories for flexible configuration and upgrades.

#### **Overview**

Having all of your anesthesia requirements in one place can save your technicians and doctors valuable time and energy, which is why the ADU Carestation is houses advanced functions in a streamlined, rugged body.