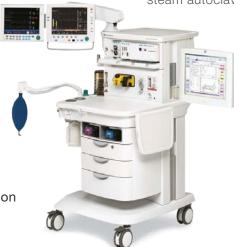

Putting modern innovation within reach of your patient is a way the ADU Carestation assists you in anesthesia therapy. An easy-to-use, full range ventilator encompasses pressure control, volume control and spontaneous ventilation modes, with Synchronized Intermittent Mandatory Ventilation (SIMV) aiding in spontaneous breathing. Tidal volume compensation provides accurate delivery down to 20 mL by compensating for patient circuit compliance and fresh gas flow. A flexible, low resistance Compact Block II features built-in valves to lower breathing resistance and is compatible with steam autoclaving.

# **Specifications**

The ADU Carestation comes equipped to handle evolving anesthesia demands, with Doctors Depot maintained features including:

- » Pressure Control (PCV), Volume Control (VCV), and spontaneous ventilation modes: Pressure Support (PSV), Synchronized Intermittent Mandatory Ventilation (SIMV)
- » Tidal volume compensation to 20 mL
- » O2/N2O/AA ratio control down to minimal flows
- » Service free, lightweight AladinTM Cassettes for all five agents
- » Integrated Datex-Ohmeda Anesthesia Monitor
- » Battery back-up for Datex-Ohmeda Anesthesia Monitor
- » Data integration of agent and gas flow usage to information management system
- » 12-inch color display
- » Record keeping capability of anesthesia delivery and patient monitoring parameter
- » Compact Breathing CircuitTM with automatic absorber
- » Compact ceiling mount option (available for certain pendant systems)
- » Numerous product options and accessories for flexible configuration and upgrades.