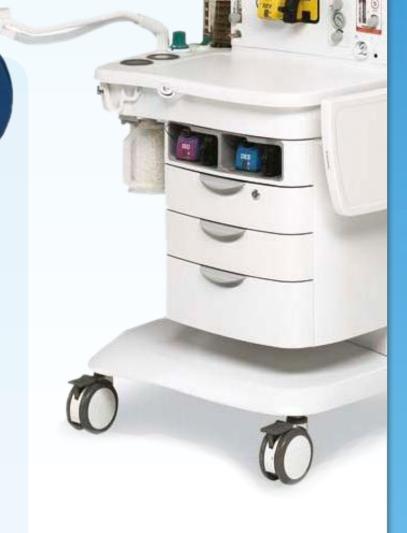

#### **Overview**

Having all of your anesthesia requirements in one place can save your technicians and doctors valuable time and energy, which is why the ADU Carestation is houses advanced functions in a streamlined, rugged body.

The ADU Carestation works hard to offer you continuous anesthesia functioning, so our team works even harder to deliver you the refurbishing job the machine deserves. Doctors Depot spares no expense to restore or replace all elements, from electrical to aesthetic.